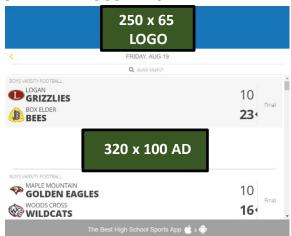

IN SCOREBOARD ADS 320 PX x 100 PX\* 250 PX x 65 PX\* (LOGO ONLY) APPEARS ON ALL STATEWIDE SCOREBOARDS AND SCOREBOARD BANNERS

#### BANNER SCOREBOARD EXAMPLE

| Boys Varsity Football / Aug 17       |          |              |   | Boys Varsity Football / Aug 17 |                |
|--------------------------------------|----------|--------------|---|--------------------------------|----------------|
| I PREBRYBANN<br>NS<br>FORD<br>ARTANS | 34<br>12 | 320 x 100 AD | C | RAPTORS<br>CONGARS             | 35<br>⊪™<br>28 |