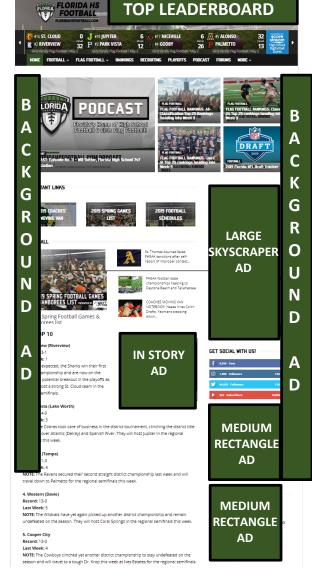

## **WEBSITE ADVERTISING** \*For specifications see advertising specifications page

FloridaHSFootball.com is the hub of all of our digital platforms. Hosting the majority of the content that is referenced on social media, podcast, and newsletter, the website is often the center of attention. Marketing efforts on FloridaHSFootball.com can be as targeted as sponsoring a single story or it can be packaged with different options across the entire site. All advertising spaces run sitewide except on regional, and show pages and related articles & content to those pages.

### PREMIUM SITEWIDE ADVERTISING

| RATE PER MONTH                                                                             | TWELVE<br>MONTHS | THREE<br>MONTHS |
|--------------------------------------------------------------------------------------------|------------------|-----------------|
| TOP LEADERBOARD<br>728PX x 90PX*<br>320 PX x 100 PX* (MOBILE)<br>5 SPOTS<br>ABOVE THE FOLD | \$400            | \$425           |
| BACKGROUND AD<br>1920PX x 1080 PX*<br>MIN. HEIGHT OF 800 PX<br>1 SPOT – ALL PAGES          | \$600            | \$650           |
| IN STORY AD<br>300PX x 250 PX*<br>5 SPOTS<br>INSIDE EACH STORY                             | \$250            | \$300           |

## STANDARD SITEWIDE ADVERTISING

| RATE PER MONTH                                                   | TWELVE<br>MONTHS | THREE<br>MONTHS |
|------------------------------------------------------------------|------------------|-----------------|
| LARGE SKYSCRAPER<br>300PX x 600PX*<br>5 SPOTS<br>ABOVE THE FOLD  | \$150            | \$175           |
| MEDIUM RECTANGLE<br>300PX x 250PX*<br>10 SPOTS<br>BELOW THE FOLD | \$125            | \$150           |